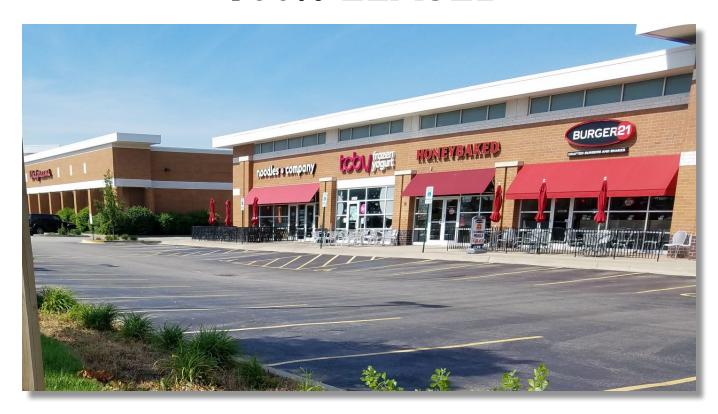

#### PROPERTY **DESCRIPTION**

Recently built attractive strip center anchored by Walgreens, Noodles & Co. Located in the heart of Orland Park's regional shopping district directly across from the Orland Square Mall and at the entrance to the Orland Park City Hall. Great access and visibility along the busy LaGrange Road.

- AREA TENANTS Macy's, Target, Lowe's, Kohl's, Sears, JC Penney
- GLA 23,715 SF
- AVAILABLE SPACE N/A
- TRAFFIC COUNT 44,200 VPD along LaGrange Rd.
- PARKING RATIO 11.12/1,000 SF
- SIGNAGE Highly visible storefront sign available