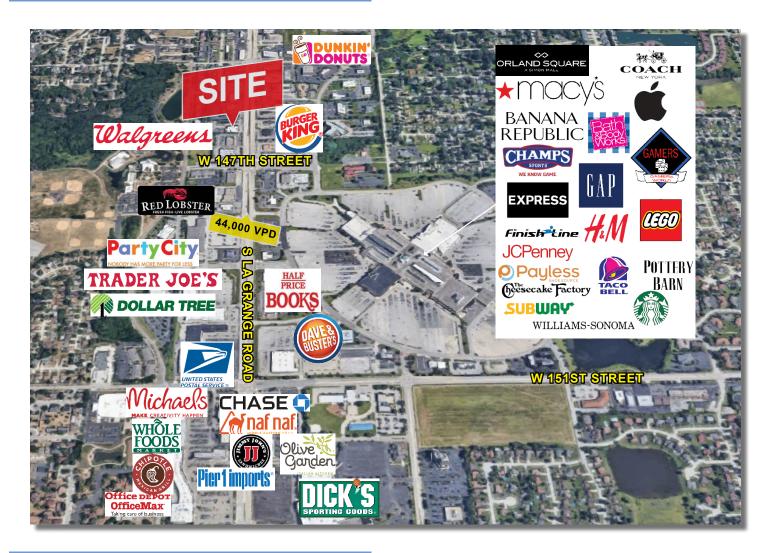

#### PROPERTY **DESCRIPTION**

Recently built attractive strip center anchored by Walgreens, Noodles & Co. Located in the heart of Orland Park's regional shopping district directly across from the Orland Square Mall and at the entrance to the Orland Park City Hall. Great access and visibility along the busy LaGrange Road.

- AREA TENANTS Macy's, Target, Lowe's, Kohl's, Sears, JC Penney
- GLA 23,715 SF
- AVAILABLE SPACE N/A
- TRAFFIC COUNT 44,200 VPD along LaGrange Rd.
- PARKING RATIO 11.12/1,000 SF
- SIGNAGE Highly visible storefront sign available

#### LOCATION AERIAL