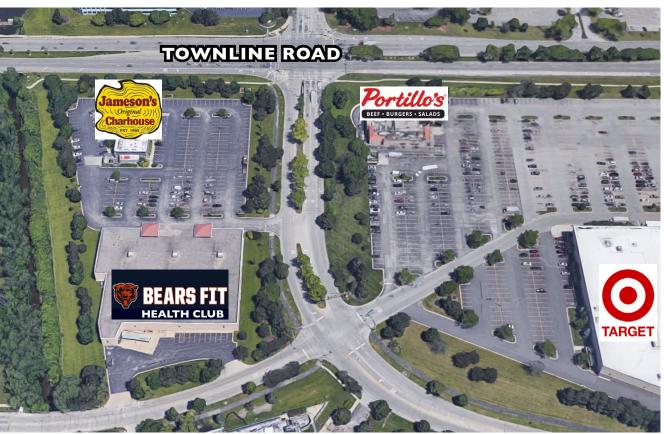

#### PROPERTY **DESCRIPTION**

Highly visible prime location in the heart of the Vernon Hills regional trade area. Building is situated along Route 60, on an outlot in front of the Chicago Bears themed health club and next to Portillo's.

- BUILDING SIZE 6,230 SF
- SITE SIZE 67,000 SF
- TRAFFIC COUNT Over 35,000 VPD along Route 60