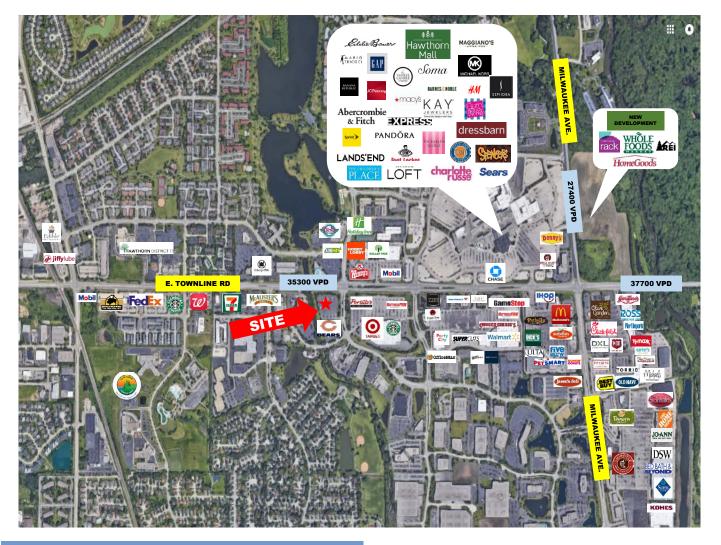

## 151 E. TOWNLINE ROAD Vernon Hills, Illinois

# **100% LEASED**



#### PROPERTY **DESCRIPTION**

Highly visible prime location in the heart of the Vernon Hills regional trade area. Building is situated along Route 60, on an outlot in front of the Chicago Bears themed health club and next to Portillo's.

- BUILDING SIZE 6,230 SF
- SITE SIZE 67,000 SF
- TRAFFIC COUNT Over 35,000 VPD along Route 60





## 151 E. TOWNLINE ROAD Vernon Hills, Illinois

#### LOCATION AERIAL



#### DEMOGRAPHICS

| I MILE    | 3 MILES                      | 5 MILES                                   |
|-----------|------------------------------|-------------------------------------------|
| 10,984    | 62,399                       | 128,662                                   |
| 5,097     | 23,935                       | 49,291                                    |
| \$120,905 | \$185,539                    | \$209,883                                 |
| 7,256     | 76,728                       | 161,586                                   |
|           | 10,984<br>5,097<br>\$120,905 | 10,98462,3995,09723,935\$120,905\$185,539 |

### CONTACT INFORMATION

Joe Goodman

Director of Leasing 847-906-5023 jgoodman@terracorealestate.com

#### **Terraco Real Estate Development & Management*