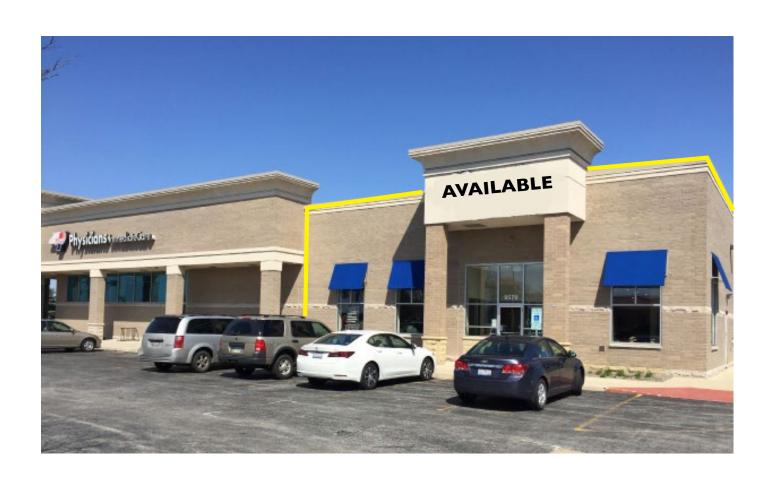

### PROPERTY PHOTO

|   | $\frown$ |   | D | A | D  | 17 | <b>a</b>   |
|---|----------|---|---|---|----|----|------------|
| E | U        | u |   | A | г. |    | <b>b</b> ) |

|                | I MILE   | 3 MILES  | 5 MILES  |
|----------------|----------|----------|----------|
| ■ POPULATION   | 10,184   | 79,292   | 170,788  |
| ■ HOUSEHOLDS   | 3,676    | 27,338   | 57,806   |
| AVG. HH INCOME | \$67,869 | \$81,364 | \$84,700 |