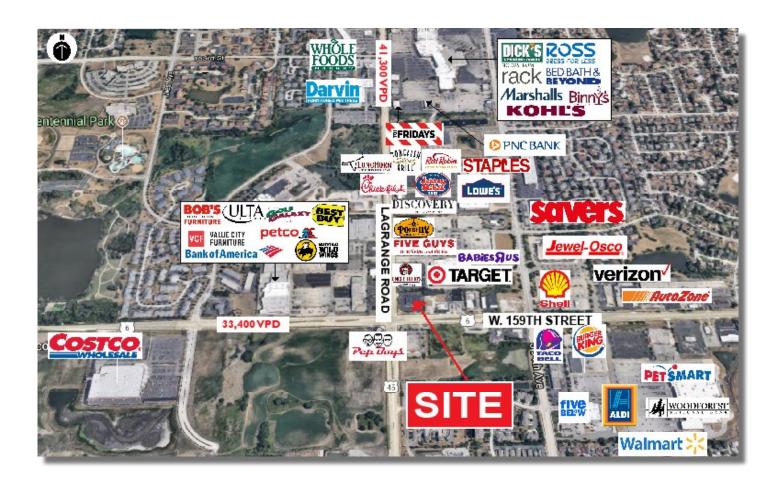

# 100% CORNER IN ORLAND PARK NEC 159TH & LAGRANGE, ORLAND PARK, ILLINOIS

#### PROPERTY DESCRIPTION

Join Physicians Immediate Care at the best intersection in one of the top suburban retail markets in the Chicagoland area. Located along busy LaGrange Road at a signalized intersection in close proximity to Orland Square Mall. Space can either be expanded or subdivided to accommodate a variety of different uses.

- AREA TENANTS
  Super Wal-Mart, Costco, Target, Jewel,
  Lowe's, and Best Buy
- GLA 14,742 SF
- AVAILABLE SF
  3,000 SF 7,267 SF
- TRAFFIC COUNT 74,700 VPD
- PARKING RATIO 5/1,000 SF