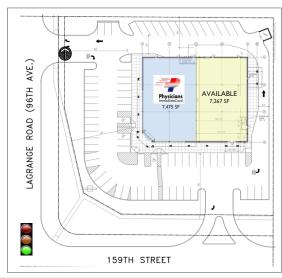

- AREA TENANTS
  Super Wal-Mart, Costco, Target, Jewel,
  Lowe's, and Best Buy
- GLA 14,742 SF
- AVAILABLE SF
  3,000 SF 7,267 SF
- TRAFFIC COUNT 74,700 VPD
- PARKING RATIO 5/1,000 SF