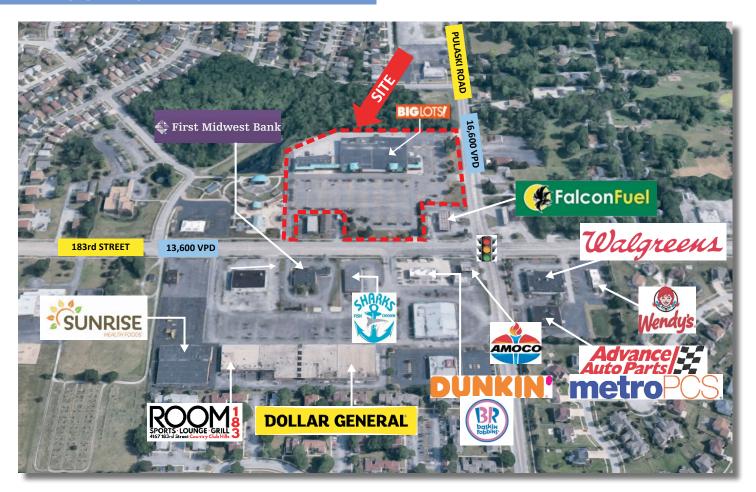

## THE SHOPS AT COOPERS GROVE

4044-4112 W. 183RD STREET - COUNTRY CLUB HILLS, IL



#### PROPERTY **DESCRIPTION**

Under new ownership. Anchor space next to Big Lots! and small shop space available at the NWC of 183rd Street & Pulaski Road. Excellent visibility at a busy intersection with full access from both major roads. Nearby retailers include Walgreens, Dollar General, Aldi, Dunkin Donuts, Advance Auto Parts, Wendy's.

- LAND SIZE9.71 Acres
- GLA72,518 SF
- AVAILABLE SF
  19,245 SF and 1,600 SF 3,200 SF
- PARKING RATIO418 Spaces
- TRAFFIC COUNTS 13,600 VPD on Pulaski 15,600 VPD on 183rd
- SIGNAGE Building and monument signage





## THE SHOPS AT COOPERS GROVE

4044-4112 W. 183RD STREET - COUNTRY CLUB HILLS, IL

#### LOCATION AERIAL



### **DEMOGRAPHICS**

|                  | I MILE   | 3 MILES  | 5 MILES  |
|------------------|----------|----------|----------|
| ■ POPULATION     | 13,774   | 64,455   | 213,606  |
| ■ HOUSEHOLDS     | 4,806    | 23,818   | 78,288   |
| ■ AVG. HH INCOME | \$85,557 | \$93,189 | \$86,070 |

# CONTACT INFORMATION

#### Joe Goodman

Director of Leasing Direct: 847-906-5023 jgoodman@terracorealestate.com Terraco Real Estate Development & Management

3201 Old Glenview Road | Suite 300 Wilmette, Illinois 60091

www.terracorealestate.com