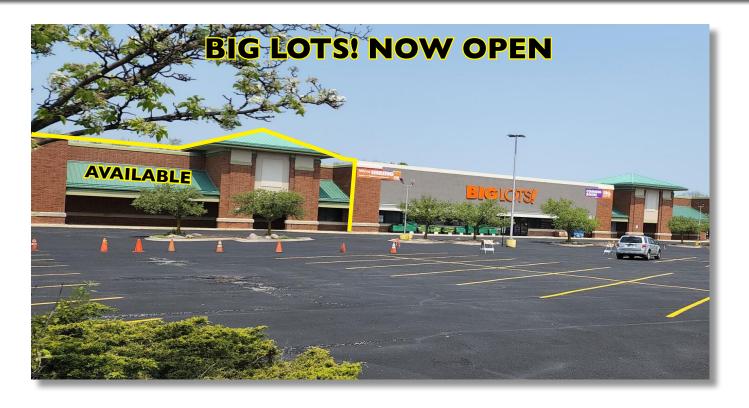

#### PROPERTY **DESCRIPTION**

Under new ownership. Anchor space next to Big Lots! and small shop space available at the NWC of 183rd Street & Pulaski Road. Excellent visibility at a busy intersection with full access from both major roads. Nearby retailers include Walgreens, Dollar General, Aldi, Dunkin Donuts, Advance Auto Parts, Wendy's.

- LAND SIZE9.71 Acres
- GLA72,518 SF
- AVAILABLE SF
  19,245 SF and 1,600 SF 3,200 SF
- PARKING RATIO418 Spaces
- TRAFFIC COUNTS 13,600 VPD on Pulaski 15,600 VPD on 183rd
- SIGNAGE Building and monument signage