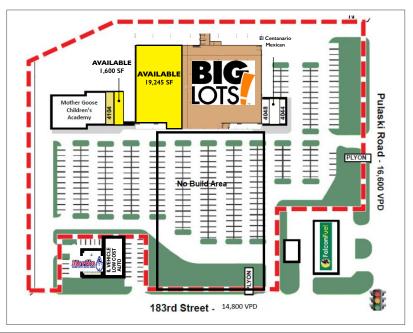

#### PROPERTY **DESCRIPTION**

Under new ownership. Anchor space next to Big Lots! and small shop space available at the NWC of 183rd Street & Pulaski Road. Excellent visibility at a busy intersection with full access from both major roads. Nearby retailers include Walgreens, Dollar General, Aldi, Dunkin Donuts, Advance Auto Parts, Wendy's.

- LAND SIZE9.71 Acres
- GLA72,518 SF
- AVAILABLE SF
  19,245 SF and 1,600 SF 3,200 SF
- PARKING RATIO418 Spaces
- TRAFFIC COUNTS 13,600 VPD on Pulaski 15,600 VPD on 183rd
- SIGNAGE Building and monument signage