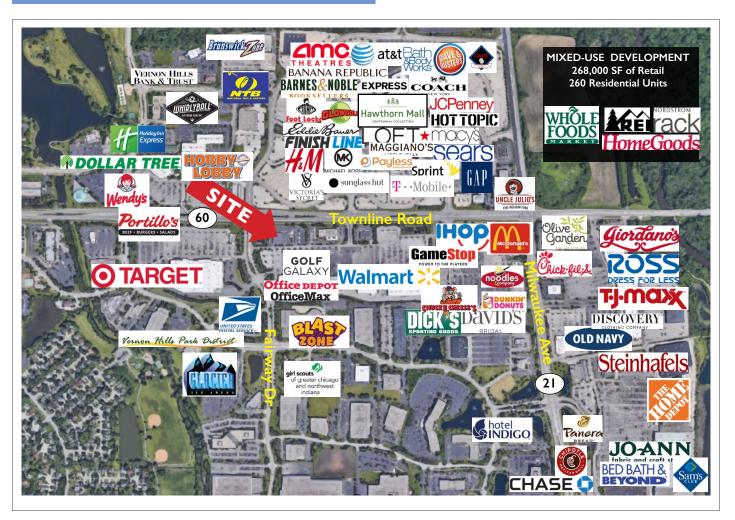

## PROPERTY **DESCRIPTION**

Great opportunity in an upscale regional shopping district. Wal-Mart out-lot building with great visibility along Townline Road (Route 60) and across from Westfield Hawthorn Mall. Co-tenants include Corner Bakery, AT&T, and Sushi Thai.

- AREATENANTS
  Wal-Mart, Target, Golf Galaxy, Office Max, Sears, Macy's
- GLA19,313 SF
- TRAFFIC COUNT 42,500 VPD
- PARKING RATIO7.15/1,000 SF
- SIGNAGE Highly visible storefront sign available

### LOCATION AERIAL

| EMOGRAPHICS      |          |           |           |
|------------------|----------|-----------|-----------|
|                  | I MILE   | 3 MILES   | 5 MILES   |
| ■ POPULATION     | 7,293    | 58,724    | 132,529   |
| ■ HOUSEHOLDS     | 3,023    | 20,264    | 44,564    |
| ■ AVG. HH INCOME | \$95,476 | \$118,381 | \$142,527 |