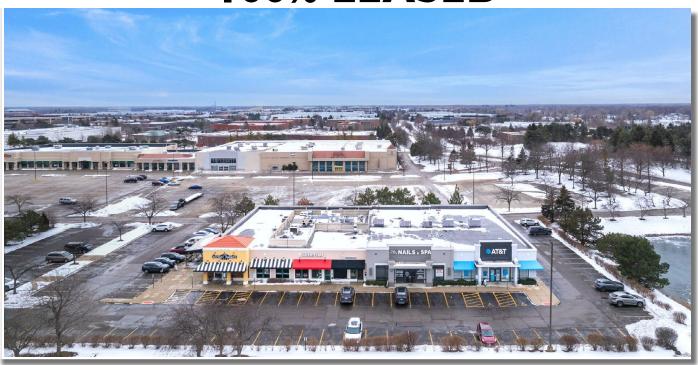

## PROPERTY **DESCRIPTION**

Great opportunity in an upscale regional shopping district. Wal-Mart out-lot building with great visibility along Townline Road (Route 60) and across from Westfield Hawthorn Mall. Co-tenants include Corner Bakery, AT&T, and Sushi Thai.

- AREATENANTS
  Wal-Mart, Target, Golf Galaxy, Office Max, Sears, Macy's
- GLA19,313 SF
- TRAFFIC COUNT 42,500 VPD
- PARKING RATIO7.15/1,000 SF
- SIGNAGE Highly visible storefront sign available