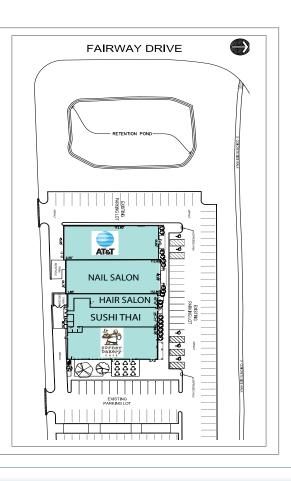

## PROPERTY **DESCRIPTION**

Great opportunity in an upscale regional shopping district. Wal-Mart out-lot building with great visibility along Townline Road (Route 60) and across from Westfield Hawthorn Mall. Co-tenants include Corner Bakery, AT&T, and Sushi Thai.

- AREATENANTS
  Wal-Mart, Target, Golf Galaxy, Office Max, Sears, Macy's
- GLA19,313 SF
- TRAFFIC COUNT 42,500 VPD
- PARKING RATIO7.15/1,000 SF
- SIGNAGE Highly visible storefront sign available