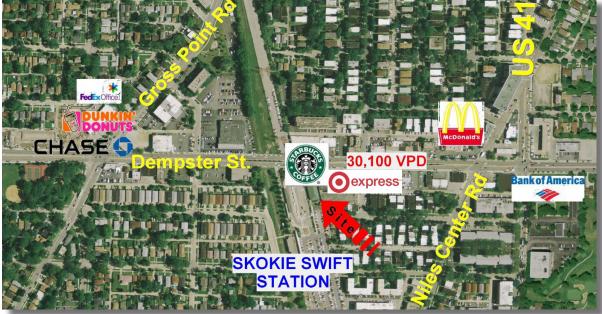

- AREA TENANTS
  - Starbucks, Subway, FedEx Office, Dunkin Donuts, Binny's, McDonalds, Panda Express, Chase Bank, Bank of America
- GLA 3,860 SF
- TRAFFIC COUNT 30,100 VPD
- SIGNAGE
   Highly visible pylon sign available

#### SITE PLAN & LOCATION AERIAL