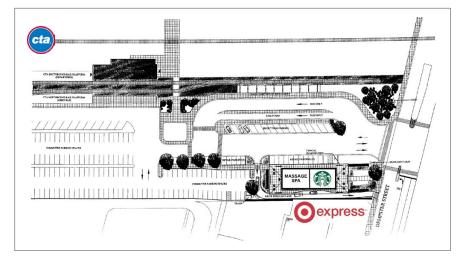

# SKOKIE SWIFT TRAIN STATION 5001 DEMPSTER STREET, SKOKIE, ILLINOIS

## 100% LEASED



#### PROPERTY **DESCRIPTION**

Join Starbucks at the former Skokie Swift train station; adjacent to new train station. Located in the heart of Skokie right along Dempster Street. Shadow anchored by Target Express store. Over 2,500 passenger boarding's per day. ATM space available.

- AREA TENANTS
  - Starbucks, Subway, FedEx Office, Dunkin Donuts, Binny's, McDonalds, Panda Express, Chase Bank, Bank of America
- GLA 3,860 SF
- TRAFFIC COUNT 30,100 VPD
- SIGNAGE
   Highly visible pylon sign available





### SKOKIE SWIFT TRAIN STATION

5001 Dempster Street, Skokie, Illinois

#### SITE PLAN & LOCATION AERIAL





#### **DEMOGRAPHICS**

|                  | I MILE   | 3 MILES   | 5 MILES   |
|------------------|----------|-----------|-----------|
| ■ POPULATION     | 25,529   | 144,949   | 507,044   |
| ■ HOUSEHOLDS     | 9,989    | 53,293    | 189,303   |
| ■ AVG. HH INCOME | \$80,245 | \$108,049 | \$101,323 |

#### CONTACT INFORMATION

#### Julia Burnham

Vice President Direct: 847-906-5012 jburnham@terracorealestate.com

#### Joe Goodman

Director of Leasing 847-906-5023 igoodman@terracorealestate.com **Terraco Real Estate Development & Management** 3201 Old Glenview Road | Suite 300

Wilmette, Illinois 60091

www.terracorealestate.com