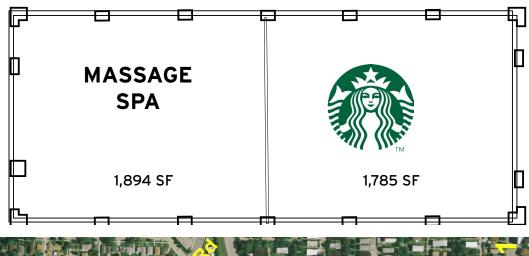

- AREA TENANTS
  - Starbucks, Subway, FedEx Office, Dunkin Donuts, Binny's, McDonalds, Panda Express, Chase Bank, Bank of America
- GLA 3,860 SF
- TRAFFIC COUNT 30,100 VPD
- SIGNAGE
   Highly visible pylon sign available