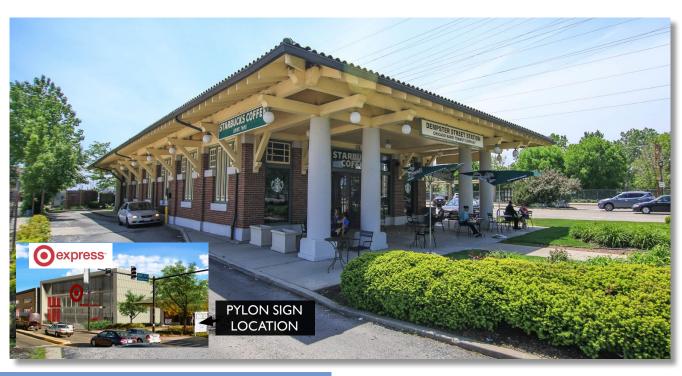

# SKOKIE SWIFT TRAIN STATION 5001 DEMPSTER STREET, SKOKIE, ILLINOIS

#### PROPERTY **DESCRIPTION**

Join Starbucks at the former Skokie Swift train station; adjacent to new train station. Located in the heart of Skokie right along Dempster Street. Shadow anchored by Target Express store. Over 2,500 passenger boarding's per day. ATM space available.

- AREA TENANTS
  - Starbucks, Subway, FedEx Office, Dunkin Donuts, Binny's, McDonalds, Panda Express, Chase Bank, Bank of America
- GLA 3,860 SF
- TRAFFIC COUNT 30,100 VPD
- SIGNAGE
   Highly visible pylon sign available