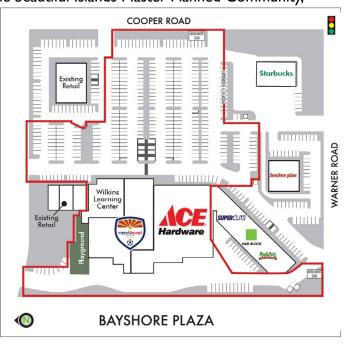

#### PROPERTY **DESCRIPTION**

Bayshore Plaza is a very attractive multi-tenant retail building that is a part of a larger successful shopping center. The property is located within the beautiful Islands Master Planned Community,

a high-end community that is also a part of the desirable Town of Gilbert. The property is 100% leased to three successful tenants (Ace Hardware, Next Level Soccer, and Wilkins Learning Center).

- GLA
  - 60,876 SF
- LAND AREA5.93 Acres
- NEARBY TENANTS

Starbucks, Fry's Food & Drug (Kroger), McDonald's, Taco Bell, AutoZone, Discount Tire, Wendy's and Walgreens