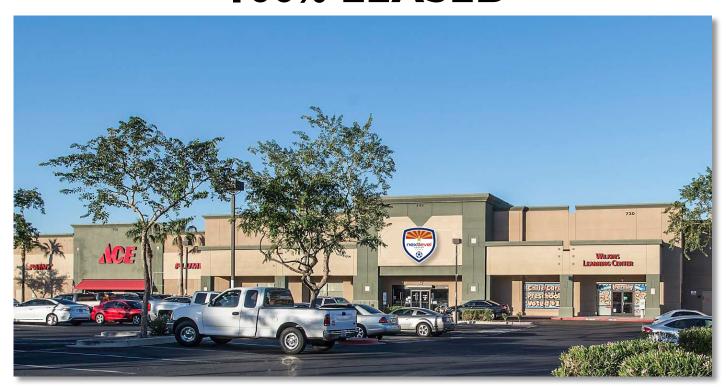

#### PROPERTY **DESCRIPTION**

Bayshore Plaza is a very attractive multi-tenant retail building that is a part of a larger successful shopping center. The property is located within the beautiful Islands Master Planned Community,

a high-end community that is also a part of the desirable Town of Gilbert. The property is 100% leased to three successful tenants (Ace Hardware, Next Level Soccer, and Wilkins Learning Center).

- GLA
  - 60,876 SF
- LAND AREA5.93 Acres
- NEARBY TENANTS