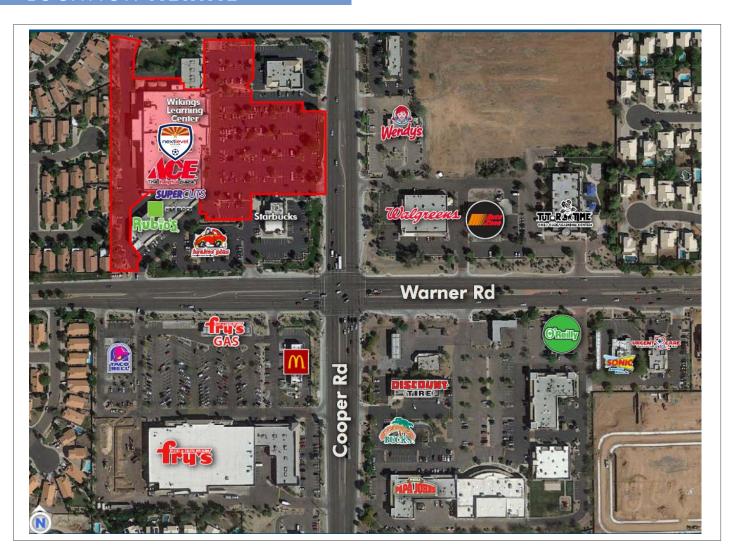

Starbucks, Fry's Food & Drug (Kroger), McDonald's, Taco Bell, AutoZone, Discount Tire, Wendy's and Walgreens

## LOCATION AERIAL