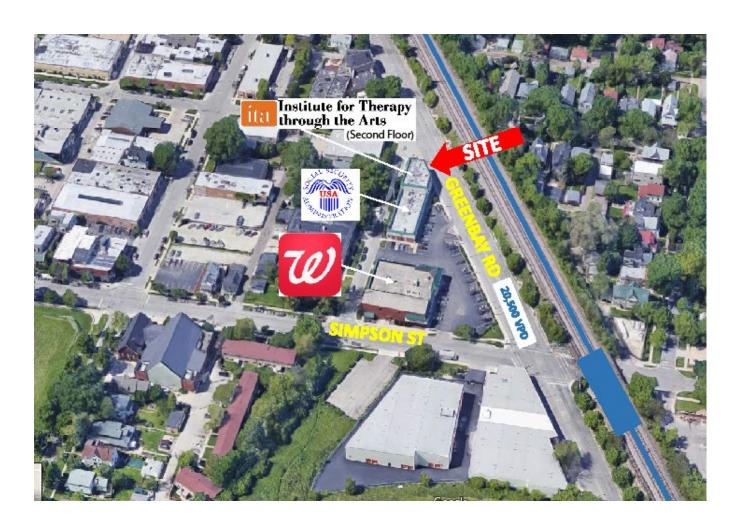

### PROPERTY **DESCRIPTION**

Tremendous North Shore retail/office building along Green Bay Road. Co-tenants include Walgreens and Social Security Administration. Located in close proximity to downtown Evanston and Northwestern University.

## LOCATION AERIAL

|  |   | . Y. |  | - A V     |  |  | 9 |
|--|---|------|--|-----------|--|--|---|
|  | _ |      |  | <br>_ ^ ~ |  |  |   |
|  |   |      |  |           |  |  |   |
|  |   |      |  |           |  |  |   |