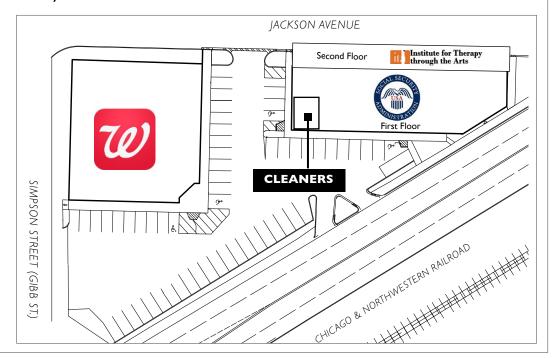

### PROPERTY **DESCRIPTION**

Tremendous North Shore retail/office building along Green Bay Road. Co-tenants include Walgreens and Social Security Administration. Located in close proximity to downtown Evanston and Northwestern University.