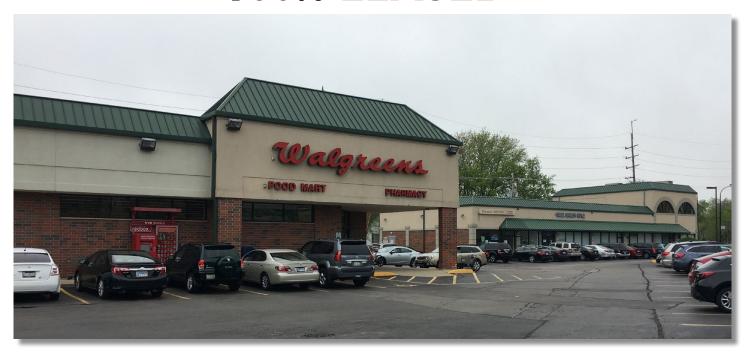

### PROPERTY **DESCRIPTION**

Tremendous North Shore retail/office building along Green Bay Road. Co-tenants include Walgreens and Social Security Administration. Located in close proximity to downtown Evanston and Northwestern University.

#### GREEN BAY ROAD & SIMPSON STREET, EVANSTON, IL