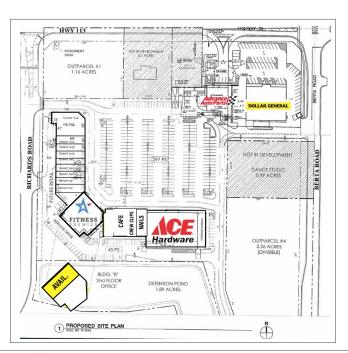

#### TENANTS

Ace Hardware, Dollar General, Athletico, Advance Auto Parts, Fitness Premier

GLA 50.000 SF

#### AVAILABLE SF

3,600 SF (2nd floor Office)
Pad sites available: Pad I: 1.16; Pad 2: 2.26

- TRAFFIC COUNT 15,100 VPD
- PARKING RATIO 5/1,000 SF
- SIGNAGE

Highly visible storefront sign available Monument sign available