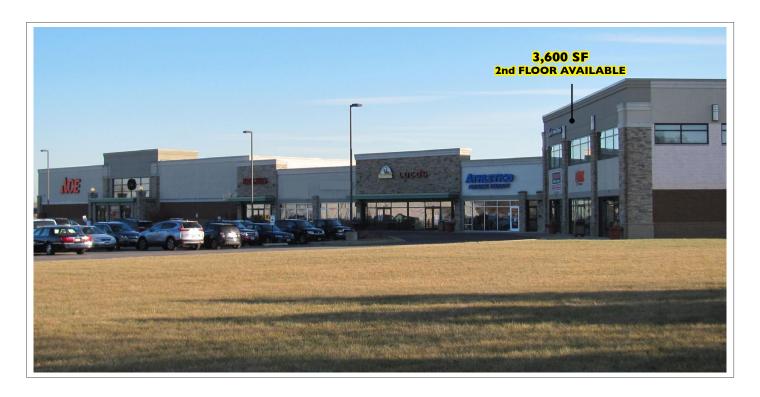

#### TENANTS

Ace Hardware, Dollar General, Athletico, Advance Auto Parts, Fitness Premier

GLA 50.000 SF

#### AVAILABLE SF

3,600 SF (2nd floor Office)
Pad sites available: Pad I: 1.16; Pad 2: 2.26

- TRAFFIC COUNT 15,100 VPD
- PARKING RATIO 5/1,000 SF
- SIGNAGE

Highly visible storefront sign available Monument sign available