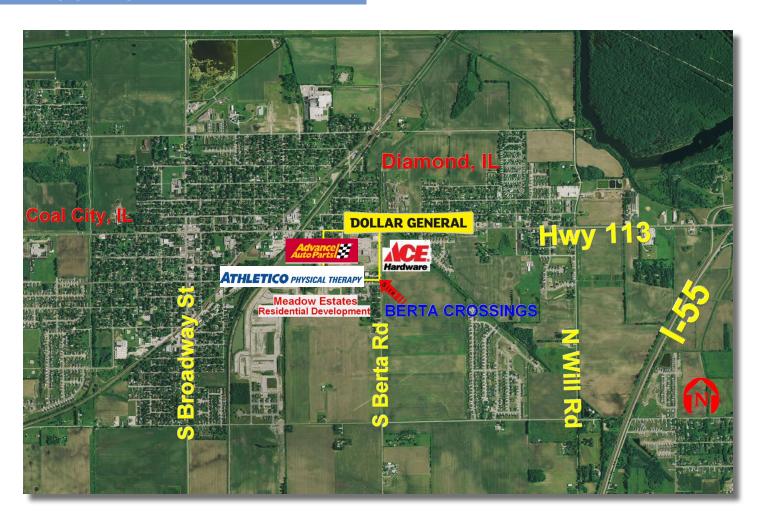

## LOCATION AERIAL

## COAL CITY/DIAMOND TRADE AREA DEMOGRAPHICS

| ■ POPULATION     | 33,537   |  |
|------------------|----------|--|
| ■ HOUSEHOLDS     | 12,014   |  |
| ■ AVG. HH INCOME | \$67,563 |  |