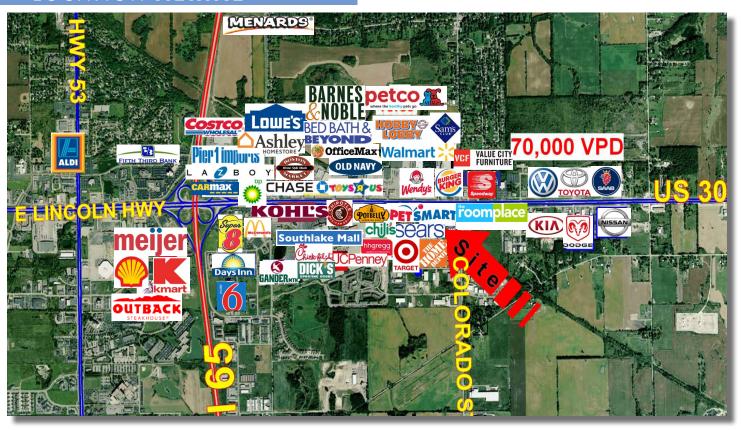

#### LOCATION AERIAL

### PROPERTY **DESCRIPTION**

Retail space available at Home Depot out lot building along busy Highway 30. Located in close proximity to I-65 Interchange. Over 3 Million square feet of retail shopping within one mile. Cross Easements with Westfield Southlake Mall and Target.

- AREA TENANTS
  - Home Depot, Harlem Furniture, Petsmart, Target, Macy's, Costco, Lowe's, Best Buy, Sam's Club, Wal-Mart, JC Penney, HH Gregg, Southlake Mall.
- GLA 97,163 SF
- AVAILABLE SF 2,500 SF
- TRAFFIC COUNT 70,000 VPD
- PARKING RATIO5.57/I,000 SF
- SIGNAGE
  Highly visible storefront and pylon sign available