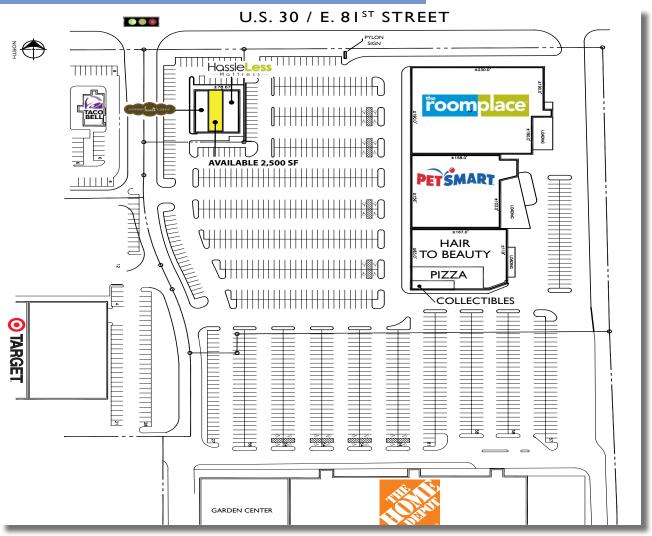

## SITE PLAN

| DEM |  |  |
|-----|--|--|
|     |  |  |
|     |  |  |
|     |  |  |

|                  | 3 MILE   | 5 MILES  | 7 MILES  |
|------------------|----------|----------|----------|
| ■ POPULATION     | 24,855   | 93.930   | 345,747  |
| ■ HOUSEHOLDS     | 6,778    | 30,432   | 61,956   |
| ■ AVG. HH INCOME | \$61,728 | \$66,534 | \$68,885 |