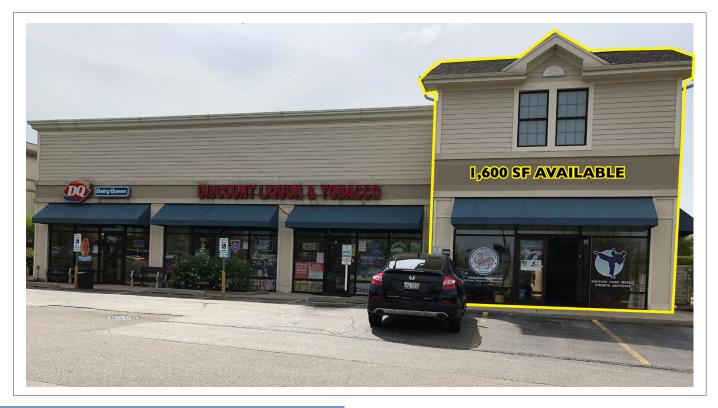

### PROPERTY **DESCRIPTION**

Walgreens and Dairy Queen anchored center located in the upscale community of Glen Ellyn, Illinois. Located at the NWC of Main Street, Geneva Road, and St. Charles Road.

- AVAILABLE SF I,600 SF
- ANCHOR TENANTS Walgreens, Dairy Queen
- GLA 21,144 SF
- TRAFFIC COUNT 36,400 VPD
- PARKING RATIO 4.5/1,000 SF
- SIGNAGE Highly visible storefront sign available Pylon sign available