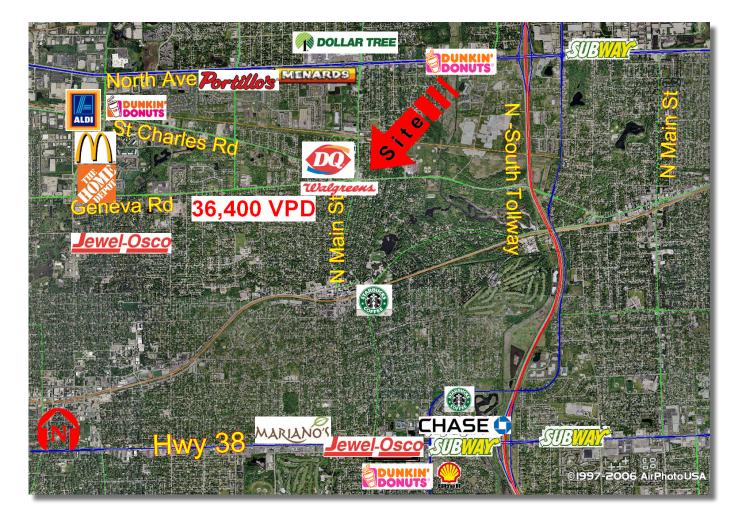

#### LOCATION AERIAL

| DEMOGRAPHICS   |           |          |          |
|----------------|-----------|----------|----------|
|                | I MILE    | 3 MILES  | 5 MILES  |
| POPULATION     | 11,656    | 113,454  | 301,232  |
|                | 4,283     | 39,792   | 104,866  |
| AVG. HH INCOME | \$113,069 | \$92,725 | \$94,423 |