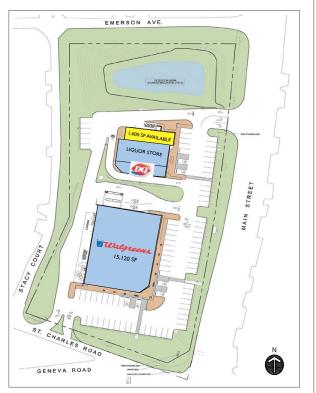

### PROPERTY **DESCRIPTION**

Walgreens and Dairy Queen anchored center located in the upscale community of Glen Ellyn, Illinois. Located at the NWC of Main Street, Geneva Road, and St. Charles Road.

- AVAILABLE SF I,600 SF
- ANCHOR TENANTS Walgreens, Dairy Queen
- GLA 21,144 SF
- TRAFFIC COUNT 36,400 VPD
- PARKING RATIO 4.5/1,000 SF
- SIGNAGE Highly visible storefront sign available Pylon sign available