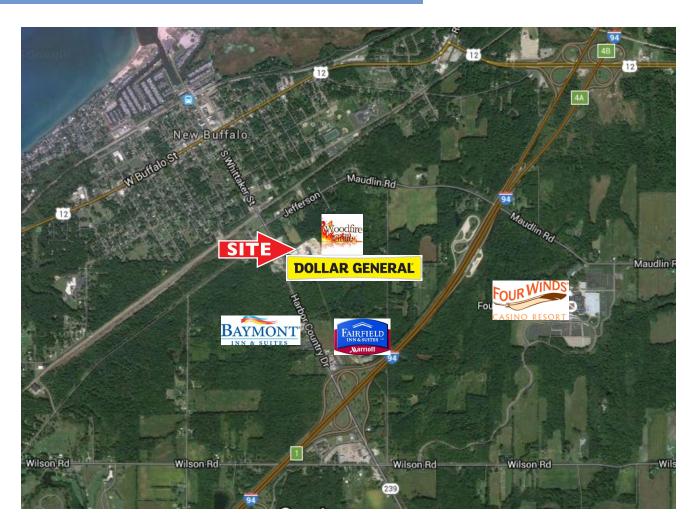

#### PROPERTY **DESCRIPTION**

Woodfire Grill now open in recently built Dollar General anchored shopping center located in popular vacation town of New Buffalo, MI just off Interstate 94 and near Four Winds Casino Resort.

#### LOCATION AERIAL

|  |  |  |  | н |  |  |
|--|--|--|--|---|--|--|
|  |  |  |  |   |  |  |

|                  | 3 MILE   | 6 MILES  | 12 MILES |
|------------------|----------|----------|----------|
| ■ POPULATION     | 3,611    | 11,164   | 68,305   |
| ■ HOUSEHOLDS     | 1,531    | 4,623    | 28,307   |
| ■ AVG. HH INCOME | \$81,532 | \$77,280 | \$60,872 |