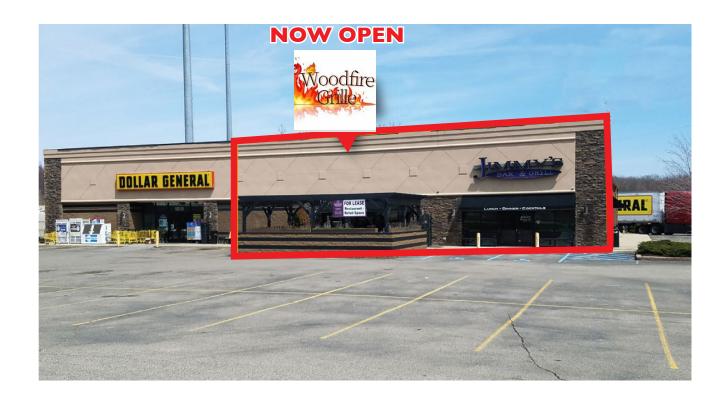

#### PROPERTY **DESCRIPTION**

Woodfire Grill now open in recently built Dollar General anchored shopping center located in popular vacation town of New Buffalo, MI just off Interstate 94 and near Four Winds Casino Resort.