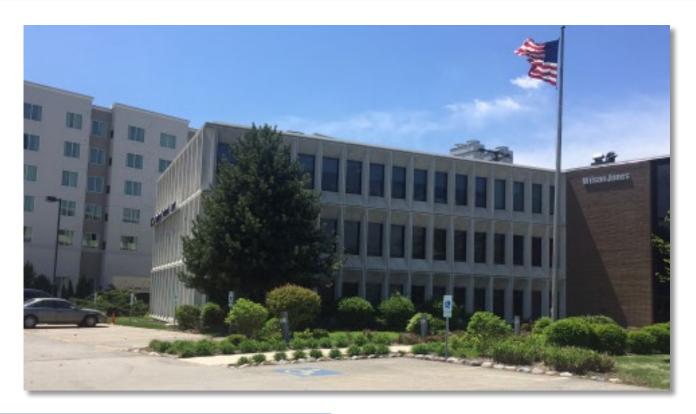

## PROPERTY **DESCRIPTION**

Existing three story (plus garden level) 58,000 SF office building along the Edens Expressway. Excellent Northshore corporate headquarters location with tremendous exposure to the Edens Expressway. Close proximity to Westfield Old Orchard Mall & Cook County Circuit Court.