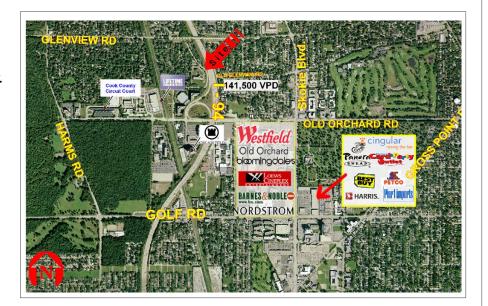

## PROPERTY **DESCRIPTION**

Existing three story (plus garden level) 58,000 SF office building along the Edens Expressway. Excellent Northshore corporate headquarters location with tremendous exposure to the Edens Expressway. Close proximity to Westfield Old Orchard Mall & Cook County Circuit Court.

- AVAILABILITY 1,500 SF- 5,800 SF
- TRAFFIC COUNT 160,000 VPD on Edens Expwy.
- PARKING RATIO 4/1,000 SF

WILMETTE OFFICE BUILDING

OLD GLENVIEW RD & EDENS EXPWY, WILMETTE, ILLINOIS