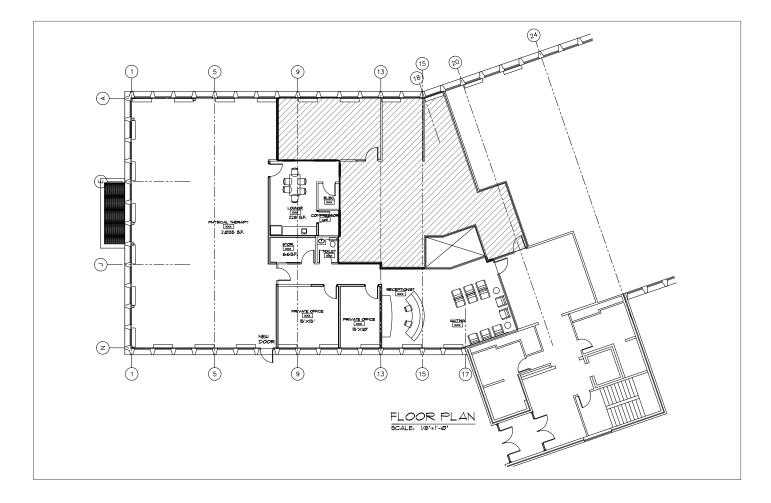

## FLOOR PLAN

| DEMOGRAPHICS   |           |           |           |
|----------------|-----------|-----------|-----------|
|                | I MILE    | 3 MILES   | 5 MILES   |
| POPULATION     | 12,363    | 128,129   | 333,376   |
| HOUSEHOLDS     | 4,496     | 46,981    | 123,715   |
| AVG. HH INCOME | \$117,173 | \$125,459 | \$107,781 |