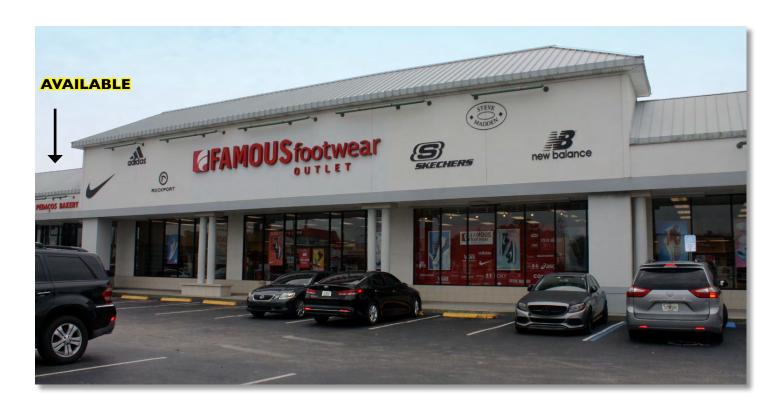

# PROPERTY **DESCRIPTION**

Conveniently located at a lighted intersection located on the hard corner of Grand National Dr and International Dr. in Orlando's ultra-strong tourist corridor with over 72 million visitors a year. A few miles from Universal Studios, Disney, Seaworld and the Orange County Convention Center Close Proximity to I-4 and Florida Turnpike.

#### AREA ATTRACTIONS

Universal Studios, Island of Adventures, Wet N' Wild Water Park, Orlando Prime Outlets, Festival Bay Mall

- GLA 32.400 SF
- AVAILABLE SF I,800 SF; 2,000 SF; I,683 SF
- PARKING RATIO 3/1,000 SF
- SIGNAGE
   Highly visible pylon and storefront sign available