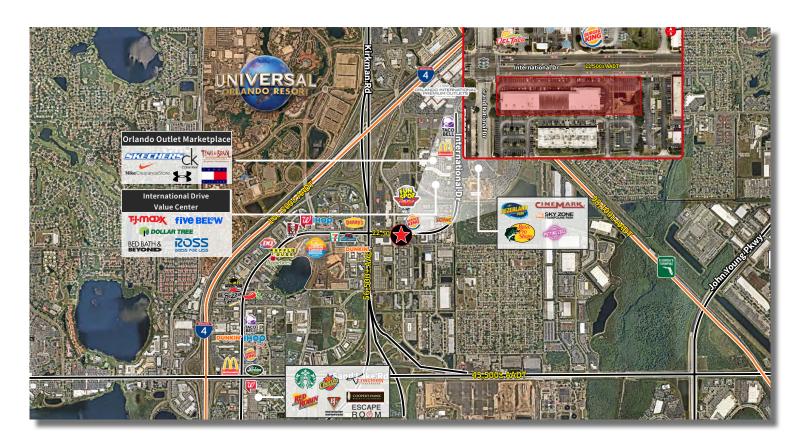

# PROPERTY **DESCRIPTION**

Conveniently located at a lighted intersection located on the hard corner of Grand National Dr and International Dr. in Orlando's ultra-strong tourist corridor with over 72 million visitors a year. A few miles from Universal Studios, Disney, Seaworld and the Orange County Convention Center Close Proximity to I-4 and Florida Turnpike.

#### AREA ATTRACTIONS

Universal Studios, Island of Adventures, Wet N' Wild Water Park, Orlando Prime Outlets, Festival Bay Mall

- GLA 32.400 SF
- AVAILABLE SF I,800 SF; 2,000 SF; I,683 SF
- PARKING RATIO 3/1,000 SF
- SIGNAGE
   Highly visible pylon and storefront sign available

## LOCATION AERIAL

| DEMOGRAPHICS     |          |          |          |
|------------------|----------|----------|----------|
|                  | I MILE   | 3 MILES  | 5 MILES  |
| ■ POPULATION     | 2,590    | 77,655   | 233,623  |
| ■ HOUSEHOLDS     | 824      | 30,276   | 86,727   |
| ■ AVG. HH INCOME | \$71,431 | \$89,427 | \$88,331 |
| ■ EMPLOYEES      | 12,587   | 94,419   | 180,500  |
|                  |          |          |          |