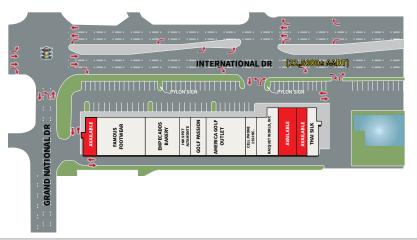

#### AREA ATTRACTIONS

Universal Studios, Island of Adventures, Wet N' Wild Water Park, Orlando Prime Outlets, Festival Bay Mall

- GLA 32.400 SF
- AVAILABLE SF I,800 SF; 2,000 SF; I,683 SF
- PARKING RATIO 3/1,000 SF
- SIGNAGE
   Highly visible pylon and storefront sign available