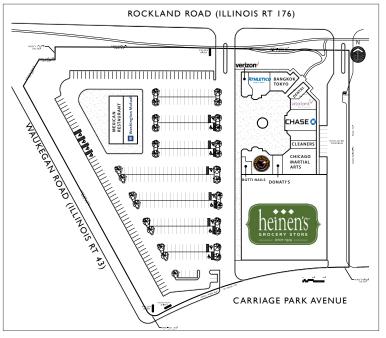

AREA TENANTS

Heinen's, Target, Walgreens, Panera Bread, Potbelly's, Chipotle, Starbucks

- GLA 64.574 SF
- TRAFFIC COUNT 19,900 VPD Waukagan Road 18,200 VPD Route 176
- PARKING RATIO
  5.25/1,000 SF
- SIGNAGE
  Two monument signs available