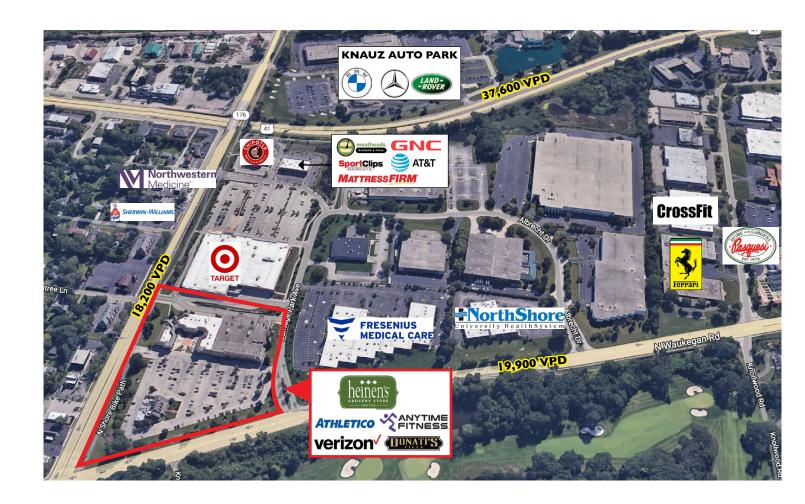

### PROPERTY **DESCRIPTION**

Heinen's Grocery Store anchored shopping center. Located at a busy intersection (over 38,000 VPD) adjacent to newer Target. Many successful national and local businesses. The area has very strong daytime population and high household incomes.

AREA TENANTS

Heinen's, Target, Walgreens, Panera Bread, Potbelly's, Chipotle, Starbucks

- GLA 64.574 SF
- TRAFFIC COUNT 19,900 VPD Waukagan Road 18,200 VPD Route 176
- PARKING RATIO
  5.25/1,000 SF
- SIGNAGE
  Two monument signs available

### LOCATION AERIAL

| DEMOGRAPHICS      |           |           |           |
|-------------------|-----------|-----------|-----------|
|                   | I MILE    | 3 MILE    | 5 MILE    |
| ■ POPULATION      | 2,816     | 32,332    | 102,848   |
| ■ HOUSEHOLDS      | 1,149     | 10,479    | 33,880    |
| ■ AVG. HH INCOME  | \$130,321 | \$171,670 | \$149,680 |
| ■ TOTAL EMPLOYEES | 5,289     | 47,396    | 107,631   |