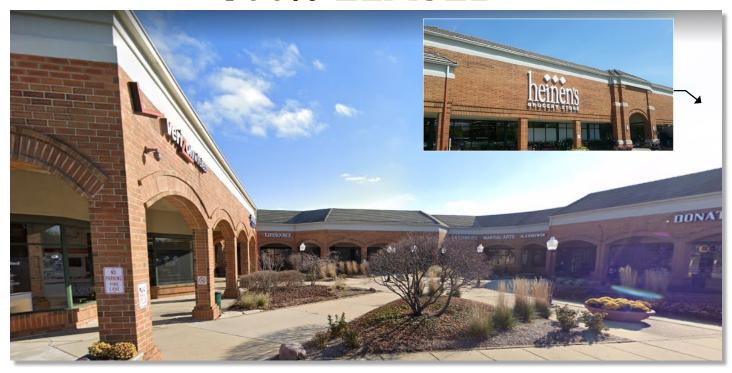

### PROPERTY **DESCRIPTION**

Heinen's Grocery Store anchored shopping center. Located at a busy intersection (over 38,000 VPD) adjacent to newer Target. Many successful national and local businesses. The area has very strong daytime population and high household incomes.

AREA TENANTS

Heinen's, Target, Walgreens, Panera Bread, Potbelly's, Chipotle, Starbucks

- GLA 64.574 SF
- TRAFFIC COUNT 19,900 VPD Waukagan Road 18,200 VPD Route 176
- PARKING RATIO
  5.25/1,000 SF
- SIGNAGE
  Two monument signs available