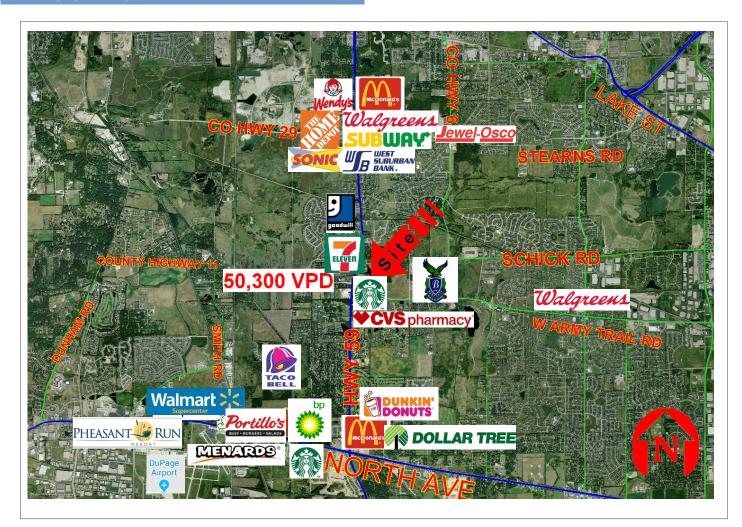

### LOCATION AERIAL

| DEMOGRAPHICS     |           |           |          |
|------------------|-----------|-----------|----------|
|                  | I MILE    | 3 MILES   | 5 MILES  |
| ■ POPULATION     | 2,180     | 45,946    | 162,010  |
| ■ HOUSEHOLDS     | 703       | 14,397    | 52,145   |
| ■ AVG. HH INCOME | \$137,501 | \$111,624 | \$99,579 |