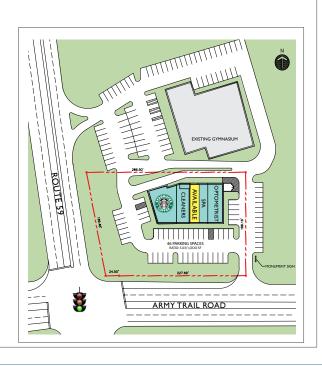

#### PROPERTY **DESCRIPTION**

Busy & attractive Starbucks anchored strip center at the NEC of Route 59 & Army Trail Road. Located in an affluent area at a traffic-lighted intersection. Space is currently built out as a salon.

- AREA TENANTS
   Starbucks, CVS, Bartlett Gymnastics
- GLA 9,005 SF
- AVAILABLE SF I,800 SF
- TRAFFIC COUNT 50,300 VPD
- PARKING RATIO
   5.03/1,000 SF
- SIGNAGE
   Highly visible storefront sign available
   Pylon sign available