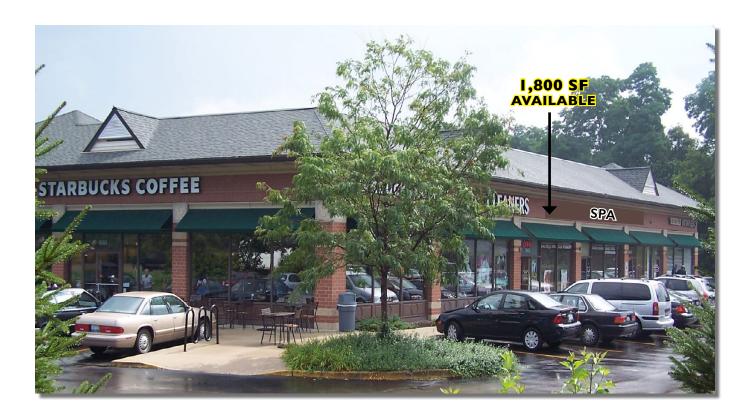

#### PROPERTY **DESCRIPTION**

Busy & attractive Starbucks anchored strip center at the NEC of Route 59 & Army Trail Road. Located in an affluent area at a traffic-lighted intersection. Space is currently built out as a salon.

- AREA TENANTS
   Starbucks, CVS, Bartlett Gymnastics
- GLA 9,005 SF
- AVAILABLE SF I,800 SF
- TRAFFIC COUNT 50,300 VPD
- PARKING RATIO
   5.03/1,000 SF
- SIGNAGE
   Highly visible storefront sign available
   Pylon sign available