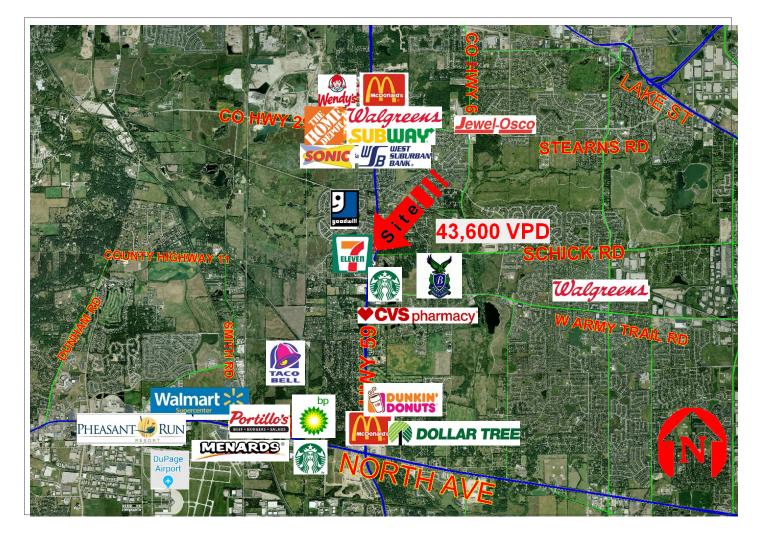

## LOCATION AERIAL

AREA TENANTS

Suburban Orthopaedics, Home Depot, Walgreens, CVS, Starbucks

- GLA
- 25,410 SF
- AVAILABLE SF I,200 SF - 6,000 SF
- TRAFFIC COUNT 43,600 VPD
- PARKING RATIO 5/1,000 SF
- SIGNAGE Highly visible pylon sign available along Route 59