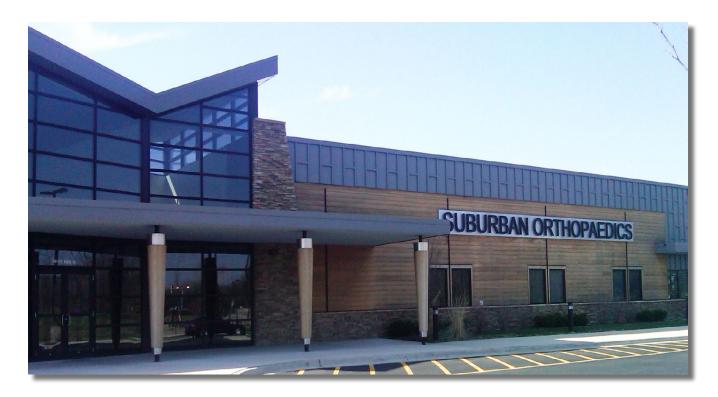

## PROPERTY **DESCRIPTION**

Brand new 25,000 SF medical/professional office condos available. Join popular Suburban Orthopaedics at a beautiful, brand new building with stunning architecture. Ample parking and excellent access off busy Route 59. Building is located in upscale community and is in close proximity to major hospitals.

AREA TENANTS

Suburban Orthopaedics, Home Depot, Walgreens, CVS, Starbucks

- GLA
- 25,410 SF
- AVAILABLE SF I,200 SF - 6,000 SF
- TRAFFIC COUNT 43,600 VPD
- PARKING RATIO 5/1,000 SF
- SIGNAGE Highly visible pylon sign available along Route 59