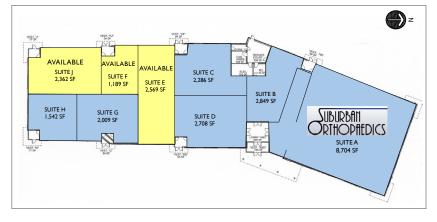

## PROPERTY **DESCRIPTION**

Brand new 25,000 SF medical/professional office condos available. Join popular Suburban Orthopaedics at a beautiful, brand new building with stunning architecture. Ample parking and excellent access off busy Route 59. Building is located in upscale community and is in close proximity to major hospitals.

AREA TENANTS

Suburban Orthopaedics, Home Depot, Walgreens, CVS, Starbucks

- GLA
- 25,410 SF
- AVAILABLE SF I,200 SF - 6,000 SF
- TRAFFIC COUNT 43,600 VPD
- PARKING RATIO 5/1,000 SF
- SIGNAGE Highly visible pylon sign available along Route 59