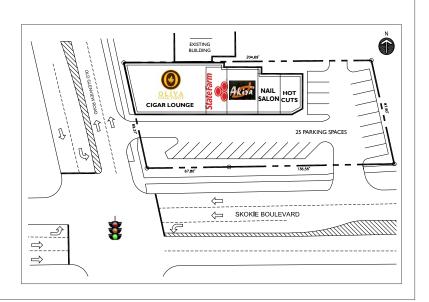

## PROPERTY **DESCRIPTION**

Small strip center along busy Skokie Blvd. Located quarter mile north of Westfield Old Orchard Mall. Center is located in upscale community. Ideal for a variety of retail or a professional office. Excellent access at a traffic lighted intersection. Co-tenants include Oliva Cigar Lounge, and Hot Cuts Hair Salon.

#### AREA TENANTS

Bloomingdale's, Macy's, Best Buy, Nordstrom's, Chase Bank, Bank of America, Ethan Allen, Bakers Square

- GLA 5,733 SF
- TRAFFIC COUNT 22,000 VPD
- PARKING RATIO 4.4/1,000 SF
- SIGNAGE Highly visible storefront sign available