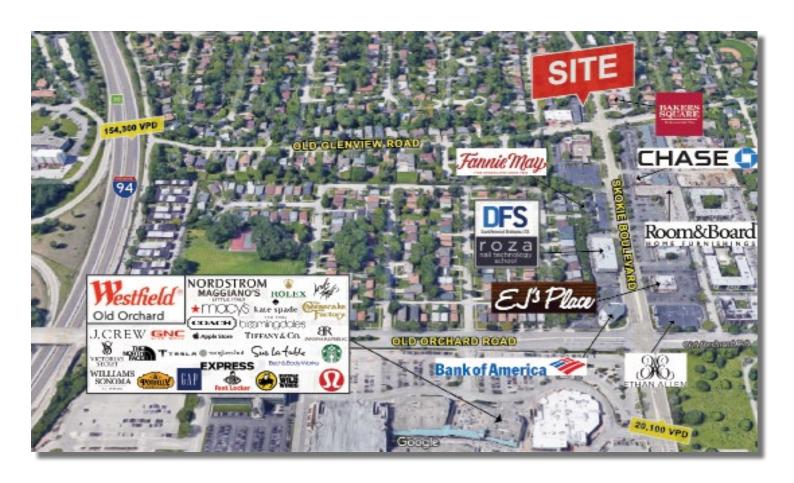

## PROPERTY **DESCRIPTION**

Small strip center along busy Skokie Blvd. Located quarter mile north of Westfield Old Orchard Mall. Center is located in upscale community. Ideal for a variety of retail or a professional office. Excellent access at a traffic lighted intersection. Co-tenants include Oliva Cigar Lounge, and Hot Cuts Hair Salon.

#### AREA TENANTS

Bloomingdale's, Macy's, Best Buy, Nordstrom's, Chase Bank, Bank of America, Ethan Allen, Bakers Square

- GLA 5,733 SF
- TRAFFIC COUNT 22,000 VPD
- PARKING RATIO 4.4/1,000 SF
- SIGNAGE Highly visible storefront sign available