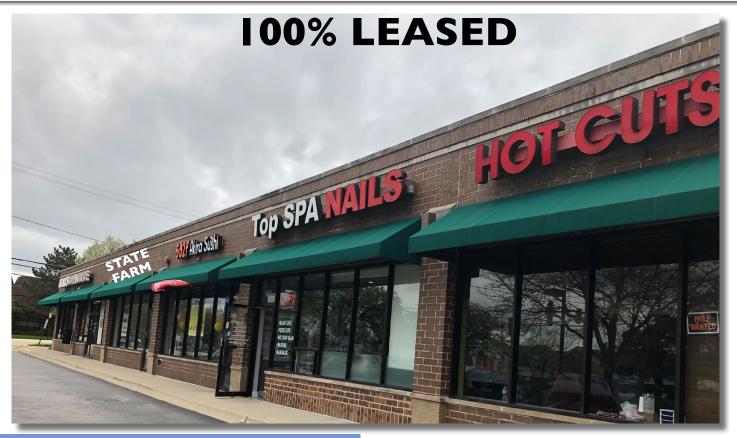

## PROPERTY **DESCRIPTION**

Small strip center along busy Skokie Blvd. Located quarter mile north of Westfield Old Orchard Mall. Center is located in upscale community. Ideal for a variety of retail or a professional office. Excellent access at a traffic lighted intersection. Co-tenants include Oliva Cigar Lounge, and Hot Cuts Hair Salon.