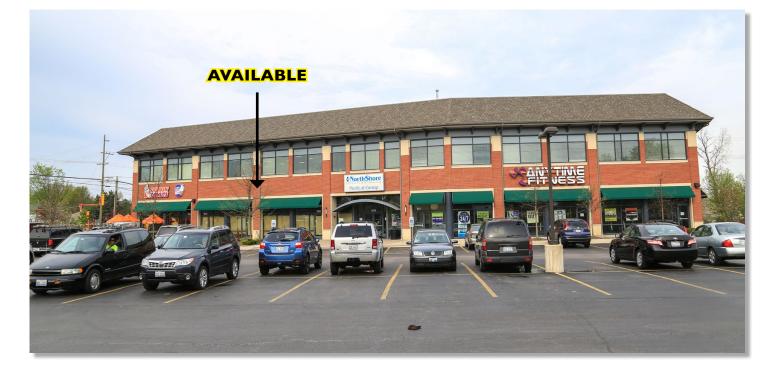

### PROPERTY **DESCRIPTION**

Join NorthShore University Health System, Dunkin Donuts and Anytime Fitness. Located at busy signalized intersection just south of Prospect Heights Metra Train Station. Excellent daytime population and in close proximity to Randhurst Village. Perfect for restaurant, salon and a variety of retail.

#### AREA TENANTS

Northshore University Health Systems, Dunkin Donuts, Anytime Fitness, Kensington Business Center, Walgreens.

- GLA 24,000 SF
- AVAILABLE SF Up to 3,690 SF
- TRAFFIC COUNT 43,300 VPD
- PARKING RATIO 5/1,000 SF
- SIGNAGE
  Highly visible storefront sign available
  Pylon signs available