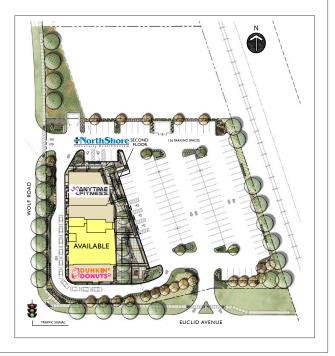

### PROPERTY **DESCRIPTION**

Join NorthShore University Health System, Dunkin Donuts and Anytime Fitness. Located at busy signalized intersection just south of Prospect Heights Metra Train Station. Excellent daytime population and in close proximity to Randhurst Village. Perfect for restaurant, salon and a variety of retail.

#### AREA TENANTS

Northshore University Health Systems, Dunkin Donuts, Anytime Fitness, Kensington Business Center, Walgreens.

- GLA 24,000 SF
- AVAILABLE SF Up to 3,690 SF
- TRAFFIC COUNT 43,300 VPD
- PARKING RATIO 5/1,000 SF
- SIGNAGE
  Highly visible storefront sign available
  Pylon signs available