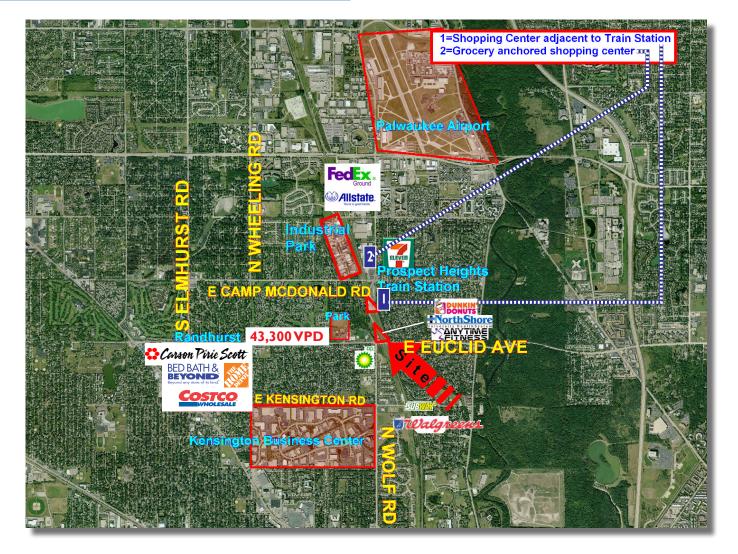

### PROPERTY **DESCRIPTION**

Join NorthShore University Health System, Dunkin Donuts and Anytime Fitness. Located at busy signalized intersection just south of Prospect Heights Metra Train Station. Excellent daytime population and in close proximity to Randhurst Village. Perfect for restaurant, salon and a variety of retail.

## LOCATION AERIAL

| DE | M O | (G K | AP | C S |
|----|-----|------|----|-----|
|    |     |      |    |     |

|                | I MILE    | 3 MILES  | 5 MILES  |
|----------------|-----------|----------|----------|
| POPULATION     | 13,058    | 96,626   | 332,195  |
| HOUSEHOLDS     | 5,006     | 37,385   | 127,871  |
| AVG. HH INCOME | \$107,194 | \$96,107 | \$97,028 |