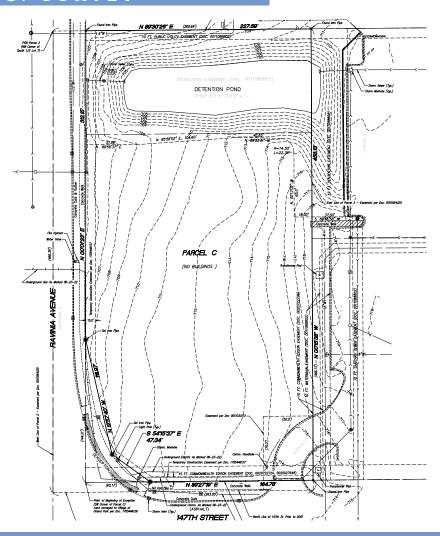

# FUTURE DEVELOPMENT NEC 147TH ST & RAVINIA AVE - ORLAND PARK, IL



## PROPERTY **DESCRIPTION**

2.3 Acres available just off of busy LaGrange Road and adjacent to Village Hall. Ideal uses include Medical, Office, Daycare, Multi-Family and Senior Housing. Site is ready for development with utilities and detention in place.

- SITE SIZE2.3 Acres
- UTILITIESUtilities and detention in place
- IDEAL USE
   Medical, office, daycare, multi-family, senior housing



# FUTURE DEVELOPMENT

NEC 147TH ST & RAVINIA AVE - ORLAND PARK, IL

#### PLAT OF SURVEY



## **DEMOGRAPHICS**

|                  | I MILE  | 3 MILES   | 5 MILES   |
|------------------|---------|-----------|-----------|
| ■ POPULATION     | 9,739   | 65,976    | 161,364   |
| ■ HOUSEHOLDS     | 3,799   | 25,349    | 61,729    |
| ■ AVG. HH INCOME | \$97928 | \$116,686 | \$118,341 |

## CONTACT INFORMATION

#### **Kevin Gazley**

Senior Vice President
Direct: 847-906-5015
kgazley@terracorealestate.com

#### Joe Goodman

Director of Leasing Direct: 847-906-5023 jgoodman@terracorealestate.com

# Terraco Real Estate Development & Management 3201 Old Glenview Road | Suite 300

Wilmette, Illinois 60091

www.terracorealestate.com