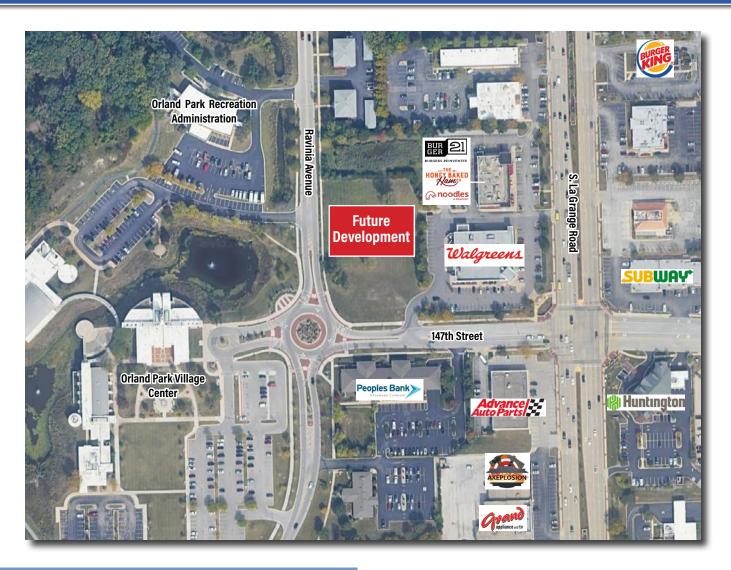

# FUTURE DEVELOPMENT NEC 147TH ST & RAVINIA AVE - ORLAND PARK, IL

## PROPERTY **DESCRIPTION**

2.3 Acres available just off of busy LaGrange Road and adjacent to Village Hall. Ideal uses include Medical, Office, Daycare, Multi-Family and Senior Housing. Site is ready for development with utilities and detention in place.

- SITE SIZE2.3 Acres
- UTILITIESUtilities and detention in place
- IDEAL USE
   Medical, office, daycare, multi-family, senior housing