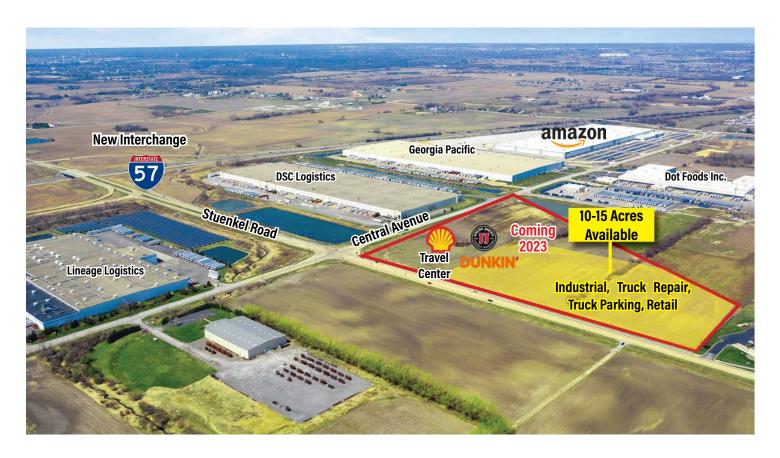

## PROPERTY **DESCRIPTION**

Brand new 26-acre travel center anchored development is located just off new I-57 interchange in the heart of a major industrial corridor along Stuenkel Road and Central Avenue.

Location is adjacent to Georgia Pacific, DSC Logistics, Dot Foods, and the recent 1.2 million square foot Amazon distribution center.

- AVAILABLE LAND 10-15 Acres
- UTILITIESAll utilities to site
- IDEAL USEAll truck related uses are approved
- HIGHWAY PROXIMITY
   One block off I-57 interchange