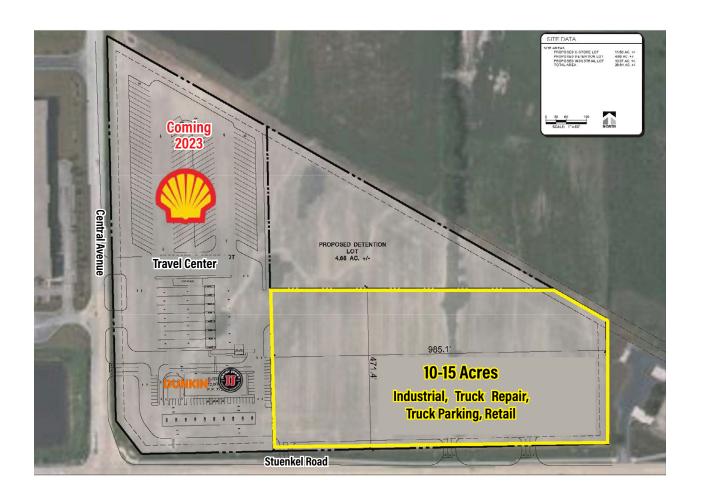

# TRAVEL CENTER ANCHORED DEVELOPMENT NEC CENTRAL & STUENKEL - UNIVERSITY PARK, IL



## PROPERTY **DESCRIPTION**

Brand new 26-acre travel center anchored development is located just off new I-57 interchange in the heart of a major industrial corridor along Stuenkel Road and Central Avenue.

Location is adjacent to Georgia Pacific, DSC Logistics, Dot Foods, and the recent 1.2 million square foot Amazon distribution center.

- AVAILABLE LAND 10-15 Acres
- UTILITIESAll utilities to site
- IDEAL USEAll truck related uses are approved
- HIGHWAY PROXIMITY
   One block off I-57 interchange



# TRAVEL CENTER ANCHORED DEVELOPMENT

NEC CENTRAL & STUENKEL - UNIVERSITY PARK, IL

#### SITE PLAN



## **DEMOGRAPHICS**

|                  | 3 MILE   | 5 MILES  | 10 MILES |
|------------------|----------|----------|----------|
| ■ POPULATION     | 20,398   | 79,023   | 361,015  |
| ■ HOUSEHOLDS     | 7,479    | 29,537   | 131,419  |
| ■ AVG. HH INCOME | \$68,656 | \$70,846 | \$76,138 |

# CONTACT INFORMATION

#### **Dan Wander**

Senior Vice President 847-906-5019

dwander@terracorealestate.com jgoodman@terracorealestate.com

#### Joe Goodman

Director of Leasing Direct: 847-906-5023

#### Terraco Real Estate Development & Management

3201 Old Glenview Road | Suite 300 Wilmette, Illinois 60091

www.terracorealestate.com