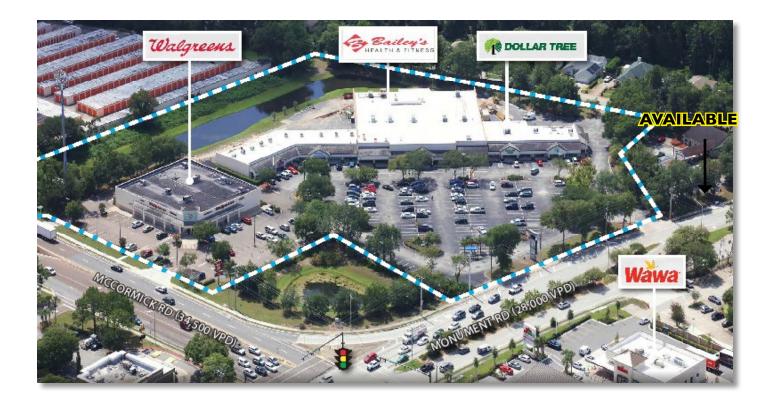

### PROPERTY **DESCRIPTION**

Located at the corner of McCormick/Merrill Roads and Monument Road (62,500 VPD) which are primary east-west and north-south roads connecting Fort Caroline and northern parts of East Arlington to I-295 three miles west. Neighborhood shopping center serving the captive, established and infill areas of East Arlington and Fort Caroline in Jacksonville, FL.

TENANTS

Bailey's Gym, Walgreens, University of Florida Medicine, Chase Bank ATM, and more

- GLA 62,963 SF
- OCCUPANCY 100%
- TRAFFIC COUNT 62,500 VPD