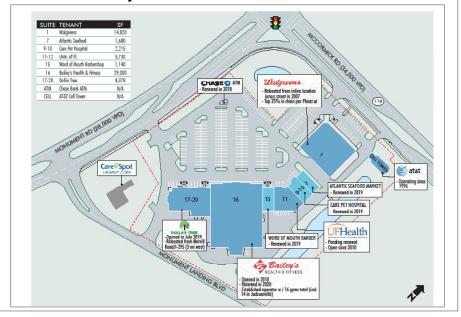

TENANTS

Bailey's Gym, Walgreens, University of Florida Medicine, Chase Bank ATM, and more

- GLA 62,963 SF
- OCCUPANCY 100%
- TRAFFIC COUNT 62,500 VPD