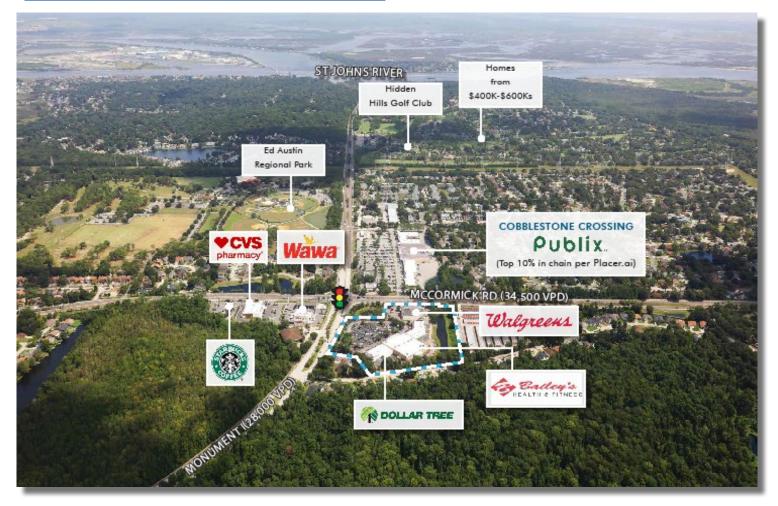

### LOCATION AERIAL

|                              | I MILE   | 2 MILES  | 3 MILES  |
|------------------------------|----------|----------|----------|
| POPULATION                   | 8,879    | 26,082   | 52,636   |
| PROJECTED 2025<br>POPULATION | 9,337    | 27,227   | 55,607   |
| AVG. HH INCOME               | \$84,697 | \$98,786 | \$91,457 |