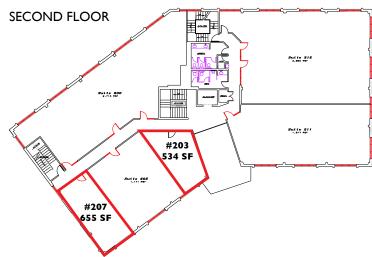

### Additional Spaces Available:

Suite 102 - 1,172 SF (retail space)

Suite 203 - 535 SF

Suite 207 - 655 SF

Suite 202 - 766 SF

Suite 303 - 944 SF

Suite 308 - 1,401 SF

## FLOOR PLANS