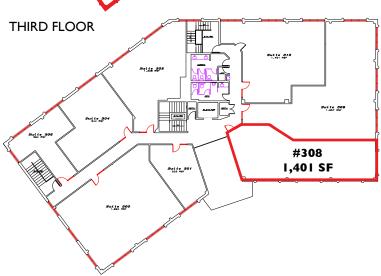

### Additional Spaces Available:

Suite 102 - 1,172 SF (retail space)

Suite 203 - 535 SF

Suite 207 - 655 SF

Suite 202 - 766 SF

Suite 303 - 944 SF

Suite 308 - 1,401 SF

## FLOOR PLANS