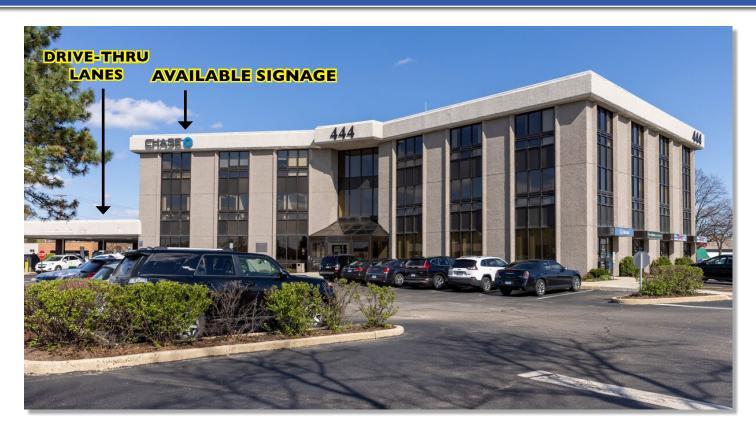

### PROPERTY **DESCRIPTION**

Total building size of 38,828 square feet with prime office suites at the premier corner of Rt. 12 (Rand Road) and 22 in Lake Zurich, IL. This is a high traffic location, ideal for a variety of professional businesses including legal, medical, corporate offices, insurance, and employment services, etc. Building is in the process of upgrading lobby and facade. Bank space has up to 4 drive thru lanes available and prominent building signage is available.