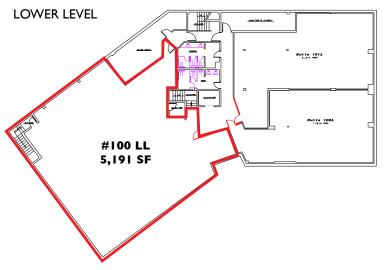

#### AVAILABLE

Suite 100 - 5,506 SF Former Bank Space (available 4th quarter 2023)
Suite 100 Lower Level - 5,191 SF (available 4th quarter 2023)

## FLOOR PLANS