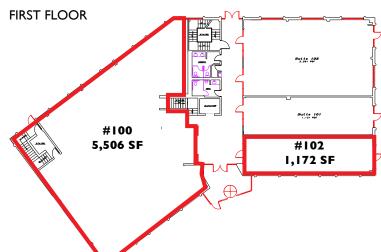

#### AVAILABLE

Suite 100 - 5,506 SF Former Bank Space (available 4th quarter 2023)
Suite 100 Lower Level - 5,191 SF (available 4th quarter 2023)

### Additional Spaces Available:

Suite 102 - 1,172 SF (retail space)

Suite 203 - 535 SF

Suite 207 - 655 SF

Suite 202 - 766 SF

Suite 303 - 944 SF

Suite 308 - 1,401 SF

## FLOOR PLANS