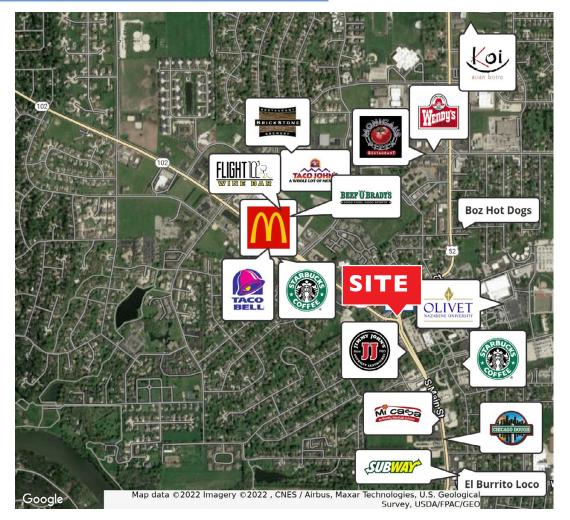

#### LOCATION AERIAL

#### PROPERTY **DESCRIPTION**

Retail space available at brand new development anchored by Home 2 Suites by Hilton. Property is located in the heart of Bourbonnais & Kankakee County and is across the street from Olivet University (5,000 Students). Traffic counts are over 25,000 VPD along Route 45. Strong local labor force with more than 840,000 employees within a 30 minute drive. Major employers in the market include CSL Behring & Riverside Hospital.