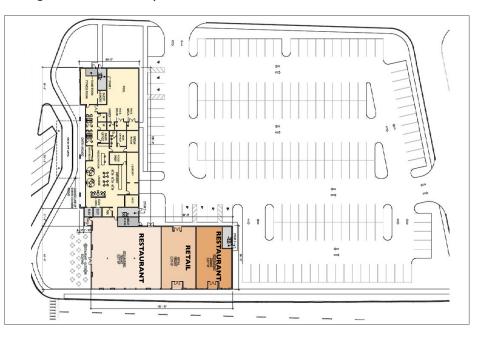

#### PROPERTY **DESCRIPTION**

Retail space available at brand new development anchored by Home 2 Suites by Hilton. Property is located in the heart of Bourbonnais & Kankakee County and is across the street from Olivet University (5,000 Students). Traffic counts are over 25,000 VPD along Route 45. Strong local labor force with more than 840,000 employees within a 30 minute drive. Major employers in the market include CSL Behring & Riverside Hospital.